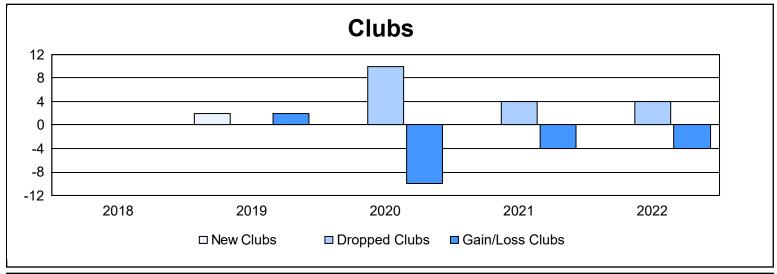

District 410 E

As of June 2022 Cumulative

| Year      | New<br>Clubs | Dropped<br>Clubs | Gain/<br>Loss<br>Clubs | New<br>Members | Charter<br>Members | Reinstate<br>Members | Transfer<br>Members | Total<br>Member<br>Added | Total<br>Members<br>Dropped | Gain/<br>Loss<br>Members |
|-----------|--------------|------------------|------------------------|----------------|--------------------|----------------------|---------------------|--------------------------|-----------------------------|--------------------------|
| 2017-2018 | 0            | 0                | 0                      | 175            | 4                  | 18                   | 18                  | 215                      | 276                         | -61                      |
| 2018-2019 | 2            | 0                | 2                      | 125            | 49                 | 6                    | 14                  | 194                      | 248                         | -54                      |
| 2019-2020 | 0            | 10               | -10                    | 69             | 1                  | 11                   | 12                  | 93                       | 266                         | -173                     |
| 2020-2021 | 0            | 4                | -4                     | 145            | 4                  | 14                   | 9                   | 172                      | 222                         | -50                      |
| 2021-2022 | 0            | 4                | -4                     | 164            | 0                  | 8                    | 12                  | 184                      | 143                         | 41                       |
| Average   | 0            | 4                | -3                     | 136            | 12                 | 11                   | 13                  | 172                      | 231                         | -59                      |